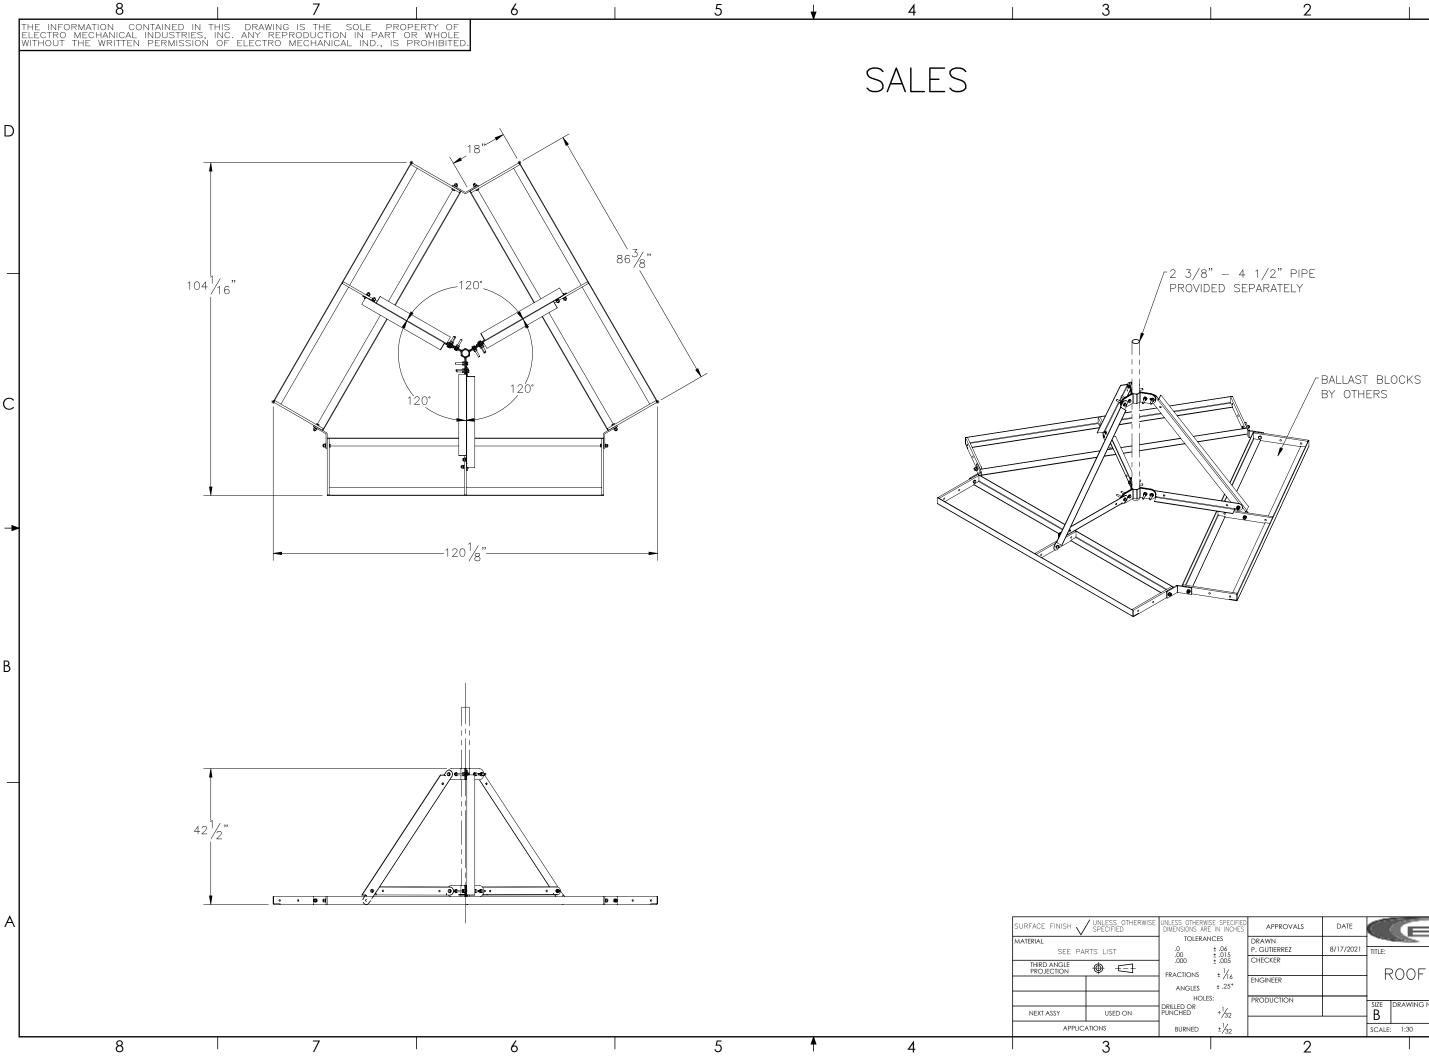

| 1500005                                                  | 005015150 |                       |           |             |           |                  |                                        |                            | 50 110        |   |
|----------------------------------------------------------|-----------|-----------------------|-----------|-------------|-----------|------------------|----------------------------------------|----------------------------|---------------|---|
| HERWISE SPECIFIED<br>S ARE IN INCHES<br>ERANCES<br>± .06 |           | APPROVALS             | DATE      |             |           |                  | ELECTRO MECHANI<br>11230 NE<br>HOUSTON | ESHAW DRIVE<br>TEXAS 77065 |               | A |
|                                                          |           | DRAWN<br>P. GUTIERREZ | 8/17/2021 | TITLE:      | 1000      | SOUNDA DRUM      | 1-800-                                 | -453-0050                  |               |   |
|                                                          | s ±.25°   | CHECKER               |           |             |           | TOP T            |                                        |                            | . <del></del> |   |
| ES ±                                                     |           | ENGINEER              |           |             | ROOF      |                  | IRIPOD                                 | MOUP                       | 11            |   |
| HOLES:<br>$\frac{1}{32}$ + $\frac{1}{32}$                |           | PRODUCTION            |           | size<br>B   | DRAWING N | 0.               | 1000-00                                | 10-0298                    | REV           |   |
|                                                          |           |                       |           | SCALE: 1:30 |           | WEIGHT: 279 lbs. |                                        | SHEET 1                    | SHEET 1 OF 1  |   |
|                                                          |           | 2                     |           |             |           |                  | 1                                      |                            |               |   |