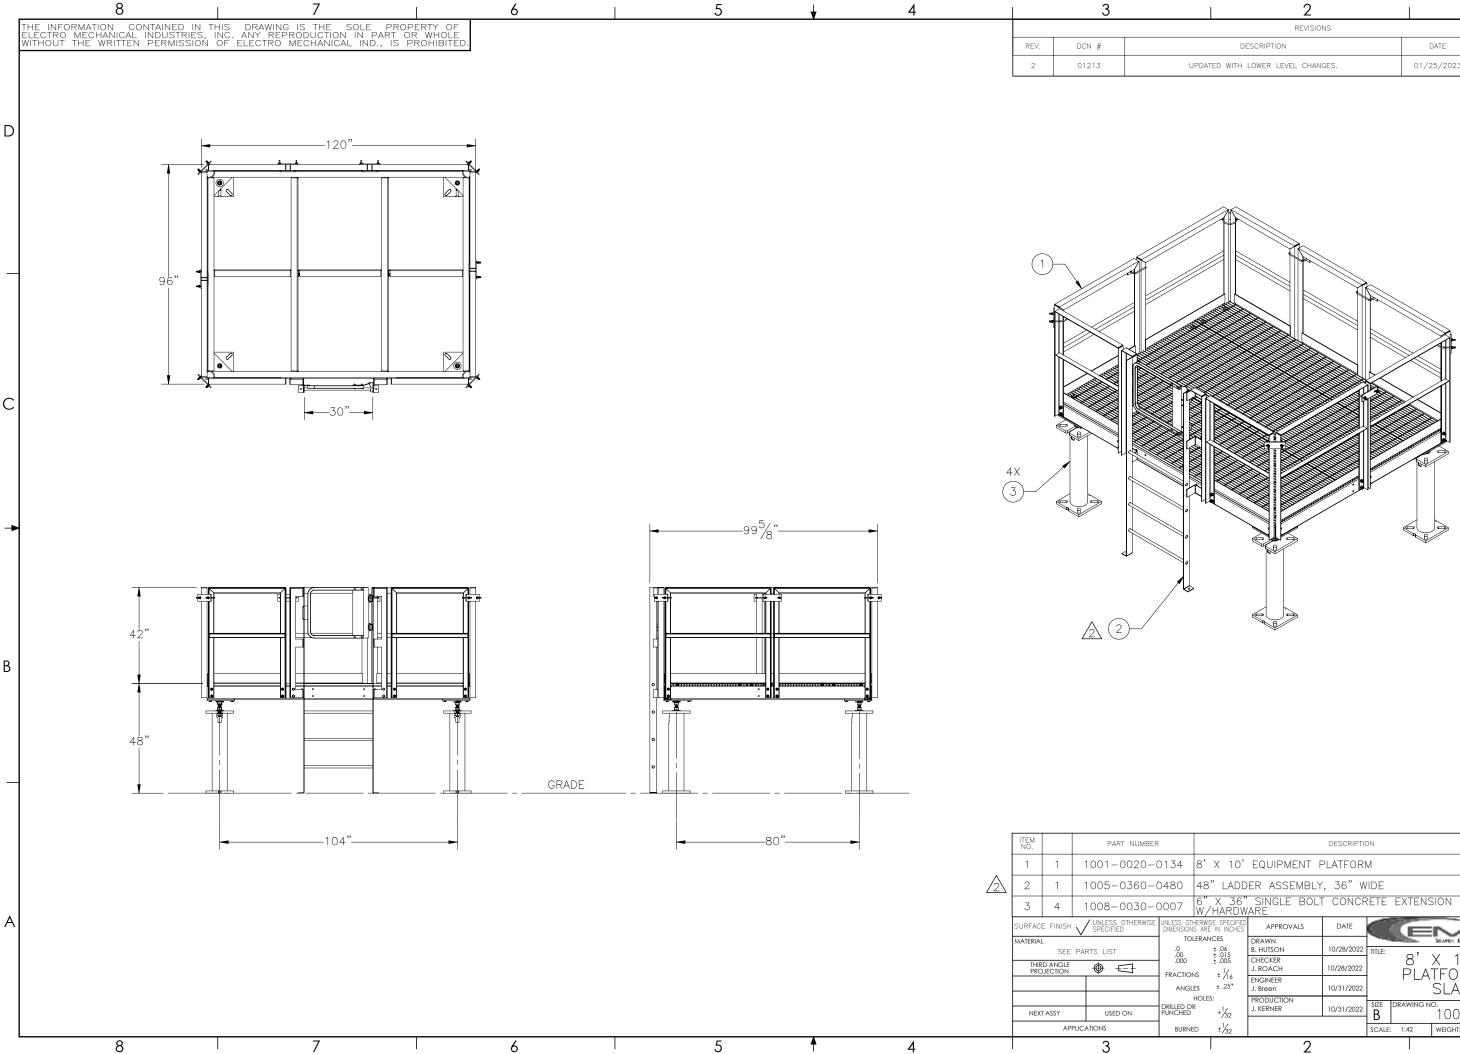

| 2                                 |            | 1   |          |
|-----------------------------------|------------|-----|----------|
| REVISIONS                         |            |     |          |
| DESCRIPTION                       | DATE       | BY  | APPROVED |
| JPDATED WITH LOWER LEVEL CHANGES. | 01/25/2023 | JTR | JPB      |

D

| DESCRIPTION                                          |                         |            |           |           | LENGTH         | WEIGHT       |                                           |           |           |
|------------------------------------------------------|-------------------------|------------|-----------|-----------|----------------|--------------|-------------------------------------------|-----------|-----------|
| 8' X 10' EQUIPMENT PLATFORM                          |                         |            |           |           |                | 1731.32      |                                           |           |           |
| 48" LADDER ASSEMBLY, 36" WIDE                        |                         |            |           |           |                | 115.4        |                                           |           |           |
| 6"X 36" SINGLE BOLT CONCRETE EXTENSION<br>W/HARDWARE |                         |            |           |           | 122.68         |              |                                           |           |           |
| ERWISE SPECIFIED<br>ARE IN INCHES                    | APPROVALS               | DATE       |           |           |                | 1            | MECHANICAL<br>1230 NEESHA<br>DUSTON, TEXA | W DRIVE   | 5, INC. A |
| ERANCES<br>± .06                                     | DRAWN<br>B. HUTSON      | 10/28/2022 | TITLE:    |           | Source Druge . |              | 1-800-453                                 | -0050     |           |
| $\pm .06$<br>$\pm .015$<br>$\pm .005$<br>$\pm 1/16$  | CHECKER<br>J. ROACH     | 10/28/2022 |           |           | X 10'<br>TFORM |              |                                           |           |           |
| ± .25°                                               | ENGINEER<br>J. Breen    | 10/31/2022 |           | I LA      | SLAB,          | ', ,c<br>'4' | ELEV                                      |           |           |
| HOLES:<br>+ <sup>1</sup> / <sub>32</sub>             | PRODUCTION<br>J. KERNER | 10/31/2022 | size<br>B | DRAWING N |                | 0010         | )-0385                                    | 5-04      | 2         |
| D ± <sup>1</sup> / <sub>32</sub>                     |                         |            | SCALE     | : 1:42    | WEIGHT: 233    |              |                                           | SHEET 1 C | PF 1      |
|                                                      | 2                       |            |           |           |                |              | 1                                         |           |           |