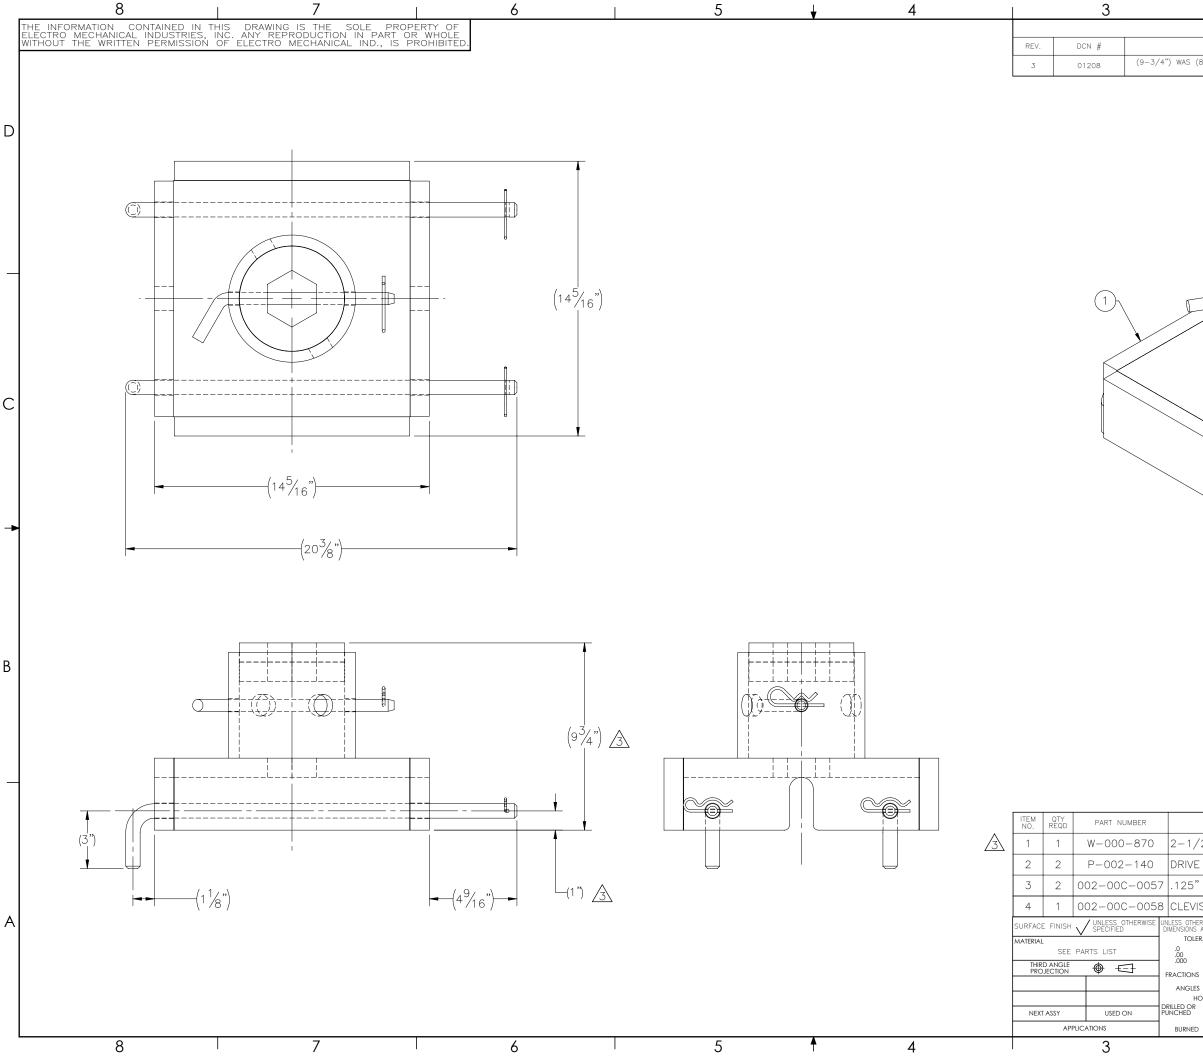

|     |                      |                        | 2            |          |            | ]   |             |        |
|-----|----------------------|------------------------|--------------|----------|------------|-----|-------------|--------|
|     | •                    |                        | EVISIONS     |          |            |     |             |        |
|     |                      | CRIPTION               |              |          | DATE       | BY  | APPROVED    |        |
| (8– | 5/8"), (1")<br>LEVEL | WAS (7/8")<br>CHANGES. | , UPDATED WI | TH LOWER | 01/13/2023 | JTR | JPB         |        |
|     |                      |                        |              |          | 4          |     | <u>(</u> 3) | C<br>B |
|     |                      |                        |              |          |            |     |             |        |

|                                                                                                                                                                                                          | DES                                               | LENGTH                                      | WEIGHT                                                       |                                                                                                                                                                                                                                                                                                                                                                                                                                                                                                                                                                                                                                                                                                                                                                                                                                                                                                                                                                                                                                                                                                                                                                                                                                                                                                                                                                                                                                                                                                                                                                                                                                                                                                                                                                                                                                                                                                                                                                                                                                                                                                                                                                                                                                                                                                                                                                                                                                                                                                                                                                                                                                                                                                           |                        |   |  |  |  |  |
|----------------------------------------------------------------------------------------------------------------------------------------------------------------------------------------------------------|---------------------------------------------------|---------------------------------------------|--------------------------------------------------------------|-----------------------------------------------------------------------------------------------------------------------------------------------------------------------------------------------------------------------------------------------------------------------------------------------------------------------------------------------------------------------------------------------------------------------------------------------------------------------------------------------------------------------------------------------------------------------------------------------------------------------------------------------------------------------------------------------------------------------------------------------------------------------------------------------------------------------------------------------------------------------------------------------------------------------------------------------------------------------------------------------------------------------------------------------------------------------------------------------------------------------------------------------------------------------------------------------------------------------------------------------------------------------------------------------------------------------------------------------------------------------------------------------------------------------------------------------------------------------------------------------------------------------------------------------------------------------------------------------------------------------------------------------------------------------------------------------------------------------------------------------------------------------------------------------------------------------------------------------------------------------------------------------------------------------------------------------------------------------------------------------------------------------------------------------------------------------------------------------------------------------------------------------------------------------------------------------------------------------------------------------------------------------------------------------------------------------------------------------------------------------------------------------------------------------------------------------------------------------------------------------------------------------------------------------------------------------------------------------------------------------------------------------------------------------------------------------------------|------------------------|---|--|--|--|--|
| /2" DRIVE                                                                                                                                                                                                | E TOOL WELDM                                      |                                             | 76.1                                                         |                                                                                                                                                                                                                                                                                                                                                                                                                                                                                                                                                                                                                                                                                                                                                                                                                                                                                                                                                                                                                                                                                                                                                                                                                                                                                                                                                                                                                                                                                                                                                                                                                                                                                                                                                                                                                                                                                                                                                                                                                                                                                                                                                                                                                                                                                                                                                                                                                                                                                                                                                                                                                                                                                                           |                        |   |  |  |  |  |
| E TOOL S                                                                                                                                                                                                 | ECURING PIN                                       |                                             | 2.8                                                          |                                                                                                                                                                                                                                                                                                                                                                                                                                                                                                                                                                                                                                                                                                                                                                                                                                                                                                                                                                                                                                                                                                                                                                                                                                                                                                                                                                                                                                                                                                                                                                                                                                                                                                                                                                                                                                                                                                                                                                                                                                                                                                                                                                                                                                                                                                                                                                                                                                                                                                                                                                                                                                                                                                           |                        |   |  |  |  |  |
| " WIRE DI                                                                                                                                                                                                | IA., 2.5" LG,                                     |                                             | 0.0                                                          |                                                                                                                                                                                                                                                                                                                                                                                                                                                                                                                                                                                                                                                                                                                                                                                                                                                                                                                                                                                                                                                                                                                                                                                                                                                                                                                                                                                                                                                                                                                                                                                                                                                                                                                                                                                                                                                                                                                                                                                                                                                                                                                                                                                                                                                                                                                                                                                                                                                                                                                                                                                                                                                                                                           |                        |   |  |  |  |  |
| IS PIN, .625 DIA X 8 USABLE, ZINC                                                                                                                                                                        |                                                   |                                             |                                                              |                                                                                                                                                                                                                                                                                                                                                                                                                                                                                                                                                                                                                                                                                                                                                                                                                                                                                                                                                                                                                                                                                                                                                                                                                                                                                                                                                                                                                                                                                                                                                                                                                                                                                                                                                                                                                                                                                                                                                                                                                                                                                                                                                                                                                                                                                                                                                                                                                                                                                                                                                                                                                                                                                                           |                        |   |  |  |  |  |
| $\begin{array}{c} \text{IERWISE SPECIFIED}\\ \text{SARE IN INCHES}\\ \text{ERANCES}\\ \pm .06\\ \pm .015\\ \pm .005\\ \text{IS} \qquad \pm \frac{1}{16}\\ \text{IGS} \qquad \pm .25^{\circ} \end{array}$ | DRAWN<br>RLWJr<br>CHECKER<br>PG<br>ENGINEER<br>JB | DATE<br>3/30/2019<br>3/21/2019<br>3/22/2019 | TITLE:<br>2-1/2" HEX<br>ASSY' KIT, 6"                        | DRIVE 1<br>80 MECHANICAL IN<br>11230 NEESHAW<br>HOUSTON, TEXAS<br>1-800-453-(<br>200-453-(<br>1800-453-(<br>1800-453-(<br>1800-453-(<br>1800-453-(<br>1800-453-(<br>1800-453-(<br>1800-453-(<br>1800-453-(<br>1800-453-(<br>1800-453-(<br>1800-453-(<br>1800-453-(<br>1800-453-(<br>1800-453-(<br>1800-453-(<br>1800-453-(<br>1800-453-(<br>1800-453-(<br>1800-453-(<br>1800-453-(<br>1800-453-(<br>1800-453-(<br>1800-453-(<br>1800-453-(<br>1800-453-(<br>1800-453-(<br>1800-453-(<br>1800-453-(<br>1800-453-(<br>1800-453-(<br>1800-453-(<br>1800-453-(<br>1800-453-(<br>1800-453-(<br>1800-453-(<br>1800-453-(<br>1800-453-(<br>1800-453-(<br>1800-453-(<br>1800-453-(<br>1800-453-(<br>1800-453-(<br>1800-453-(<br>1800-453-(<br>1800-453-(<br>1800-453-(<br>1800-453-(<br>1800-453-(<br>1800-453-(<br>1800-453-(<br>1800-453-(<br>1800-453-(<br>1800-453-(<br>1800-453-(<br>1800-453-(<br>1800-453-(<br>1800-453-(<br>1800-453-(<br>1800-453-(<br>1800-453-(<br>1800-453-(<br>1800-453-(<br>1800-453-(<br>1800-453-(<br>1800-453-(<br>1800-453-(<br>1800-453-(<br>1800-453-(<br>1800-453-(<br>1800-453-(<br>1800-453-(<br>1800-453-(<br>1800-453-(<br>1800-453-(<br>1800-453-(<br>1800-453-(<br>1800-453-(<br>1800-453-(<br>1800-453-(<br>1800-453-(<br>1800-453-(<br>1800-453-(<br>1800-453-(<br>1800-453-(<br>1800-453-(<br>1800-453-(<br>1800-453-(<br>1800-453-(<br>1800-453-(<br>1800-453-(<br>1800-453-(<br>1800-453-(<br>1800-453-(<br>1800-453-(<br>1800-453-(<br>1800-453-(<br>1800-453-(<br>1800-453-(<br>1800-453-(<br>1800-453-(<br>1800-453-(<br>1800-453-(<br>1800-453-(<br>1800-453-(<br>1800-453-(<br>1800-453-(<br>1800-453-(<br>1800-453-(<br>1800-453-(<br>1800-453-(<br>1800-453-(<br>1800-453-(<br>1800-453-(<br>1800-453-(<br>1800-453-(<br>1800-453-(<br>1800-453-(<br>1800-453-(<br>1800-453-(<br>1800-453-(<br>1800-453-(<br>1800-453-(<br>1800-453-(<br>1800-453-(<br>1800-453-(<br>1800-453-(<br>1800-453-(<br>1800-453-(<br>1800-453-(<br>1800-453-(<br>1800-453-(<br>1800-453-(<br>1800-453-(<br>1800-453-(<br>1800-453-(<br>1800-453-(<br>1800-453-(<br>1800-453-(<br>1800-453-(<br>1800-453-(<br>1800-453-(<br>1800-453-(<br>1800-453-(<br>1800-453-(<br>1800-453-(<br>1800-453-(<br>1800-453-(<br>1800-453-(<br>1800-453-(<br>1800-453-(<br>1800-453-(<br>1800-453-(<br>1800-453-(<br>1800-453-(<br>1800-453-(<br>1800-453-(<br>1800-453-(<br>1800-453-(<br>1800-453-(<br>1800-453-(<br>1800-453-(<br>1800-453-(<br>1800-453-(<br>1800-453-(<br>1800-453-(<br>1800-453-(<br>1800-453-(<br>1800-453-(<br>1800-453-(<br>1800-453-(<br>1800-453-(<br>1800-453-(<br>1800-453-(<br>1800-453-(<br>1800-453-(<br>1800-453-(<br>1800-453-(<br>1800-453-(<br>1800-453-(<br>1 | DRIVE<br>77065<br>0050 | A |  |  |  |  |
| HOLES:<br>$\frac{1}{1} + \frac{1}{32}$<br>D $\frac{1}{32}$                                                                                                                                               | PRODUCTION<br>J.K.S.                              | 3/22/2019                                   | SIZE DRAWING NO.   B 1000   SCALE: 1:5   WEIGHT: 81.9   Ibs. | -0020-0                                                                                                                                                                                                                                                                                                                                                                                                                                                                                                                                                                                                                                                                                                                                                                                                                                                                                                                                                                                                                                                                                                                                                                                                                                                                                                                                                                                                                                                                                                                                                                                                                                                                                                                                                                                                                                                                                                                                                                                                                                                                                                                                                                                                                                                                                                                                                                                                                                                                                                                                                                                                                                                                                                   | 040 3<br>Sheet 1 OF 1  |   |  |  |  |  |
|                                                                                                                                                                                                          | 2                                                 |                                             |                                                              | 1                                                                                                                                                                                                                                                                                                                                                                                                                                                                                                                                                                                                                                                                                                                                                                                                                                                                                                                                                                                                                                                                                                                                                                                                                                                                                                                                                                                                                                                                                                                                                                                                                                                                                                                                                                                                                                                                                                                                                                                                                                                                                                                                                                                                                                                                                                                                                                                                                                                                                                                                                                                                                                                                                                         |                        | 1 |  |  |  |  |