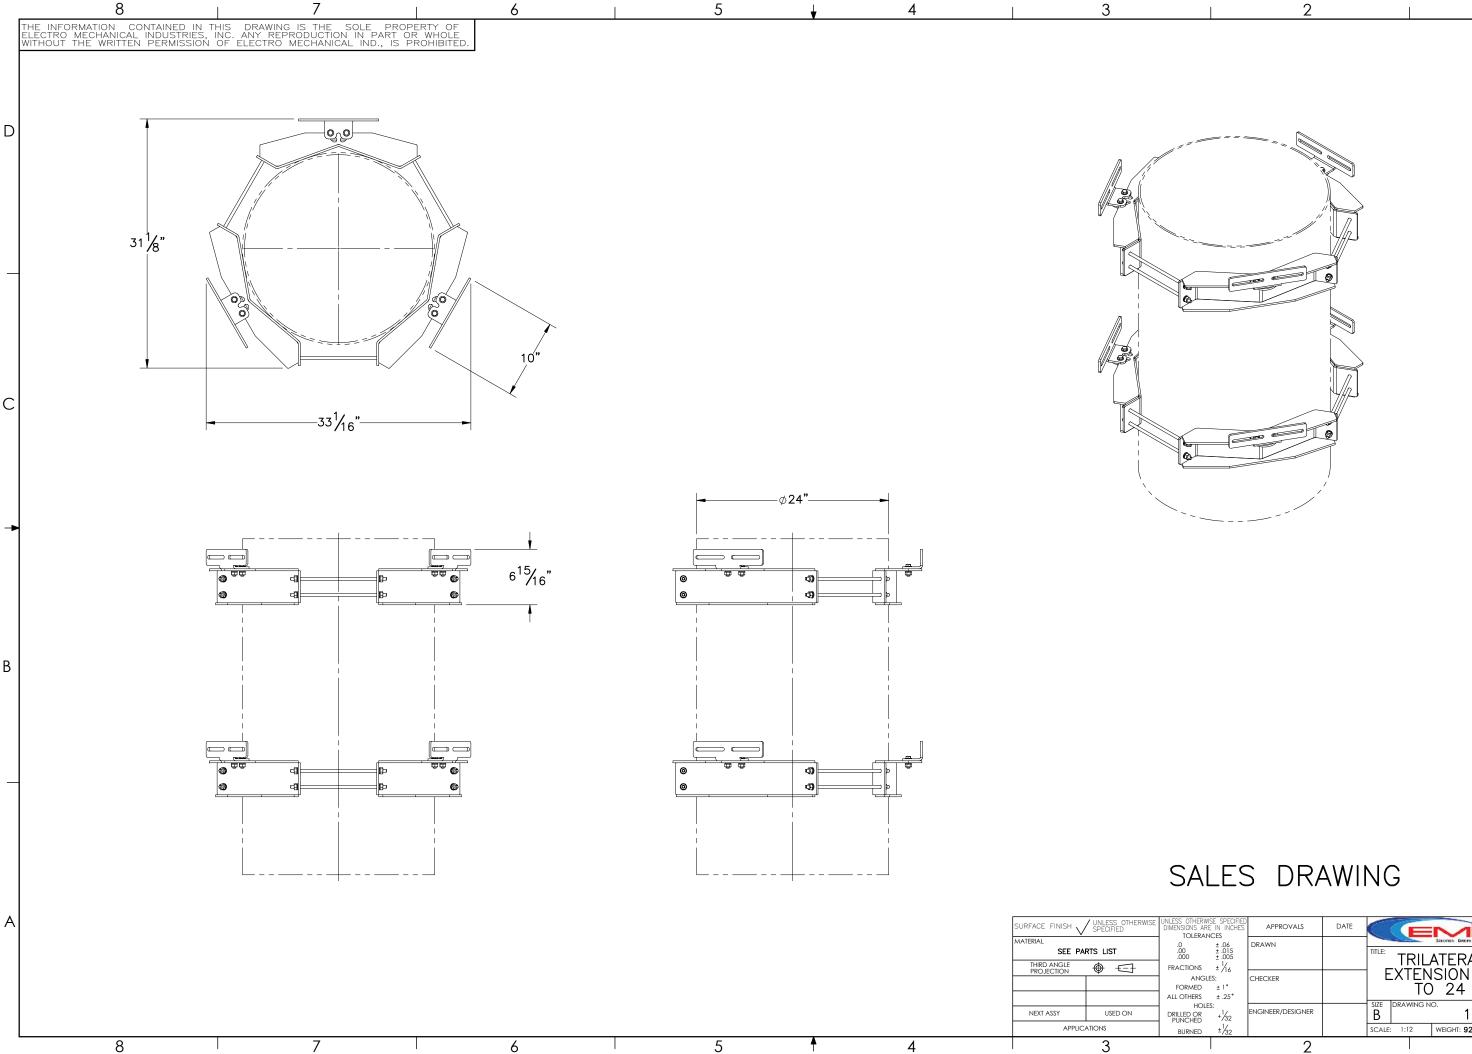

| HERWISE SPECIFIED<br>S ARE IN INCHES<br>ERANCES                                              | APPROVALS         | DATE | ELECTRO MECHANICAL INDUSTRIES, INC.<br>11230 NEESHAW DRIVE<br>HOUSTON, TEXAS 77065 |
|----------------------------------------------------------------------------------------------|-------------------|------|------------------------------------------------------------------------------------|
| $\begin{array}{c} \pm .06 \\ \pm .015 \\ \pm .005 \\ \text{NS} \pm \frac{1}{16} \end{array}$ | DRAWN             |      | TITLE: TRILATERAL MOUNT W/                                                         |
| NGLES:<br>ED ±1°<br>RS ±.25°                                                                 | CHECKER           |      | EXTENSION BRACKET, 14<br>TO 24 DIA. POLE                                           |
| HOLES:<br>DR $+\frac{1}{32}$<br>ED $\pm\frac{1}{32}$                                         | ENGINEER/DESIGNER |      | SIZE DRAWING NO. 1012-0000-0176 REV   SCALE: 1:12 WEIGHT: 92.95 Ibs. SHEET 1 OF 1  |
|                                                                                              | 2                 |      | · · · · · · · · · · · · · · · · · · ·                                              |